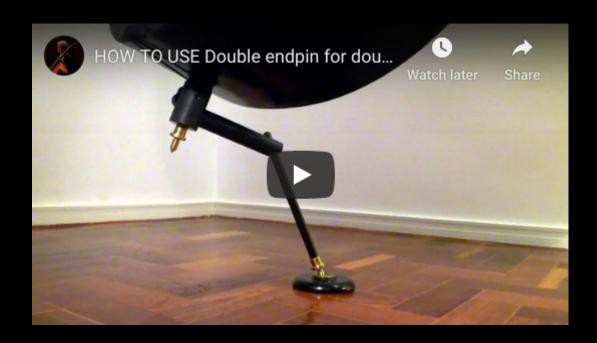

# HOW DO I USE THE ERGONPIN?

HTTPS://WWW.YOUTUBE.COM/WATCH?V=RDVXMJ9RIVY&T=66S

# HOW DO I INSTALL THE ERGONPIN?

## **VIDEO "HOW TO INSTALL"**

HTTPS://WWW.YOUTUBE.COM/WATCH?V=GL90NDJ5OCW