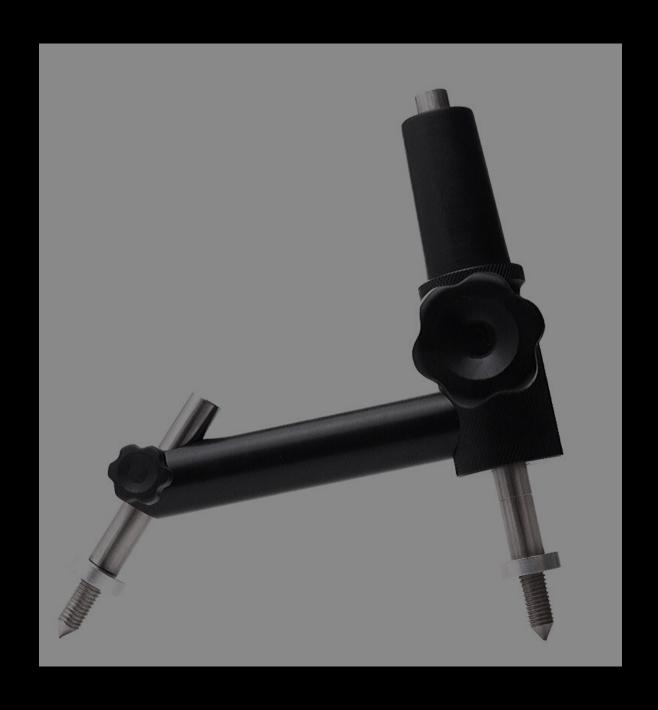

## ABOUT ERGONPIN

Would you like to improve the harmonic response of your instrument?

**QUALITY MATERIAL** The Ergonpin is developed in anodized aluminium.

**SHAKE RESISTANT** The Ergonpin makes your instrument feel lighter but is one tough piece. It is shake resistant.

**IMPROVED SOUND** Its material is an excellent sound conductor, improving the harmonic response of your instrument.