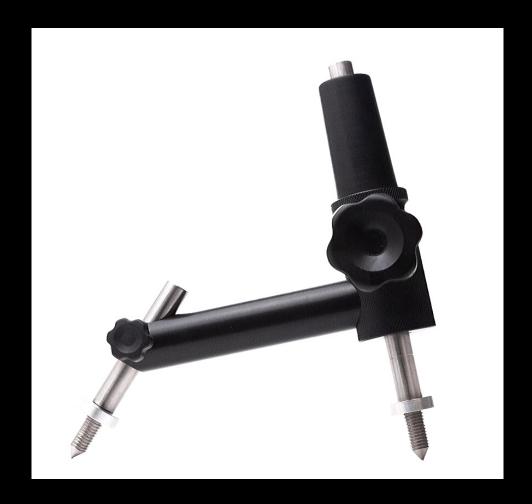

## THE ERGONPIN

THE NEXT LEVEL IN DOUBLE BASS

EXPERIENCE



## YOUR NEXT LEVEL

## ABOUT ERGONPIN

## Would you like to play a double bass that feels as light as a cello?

If so, then it is time for you to try the Ergonpin, the double endpin with two adjustable rods.

**VERSATILE** The Ergonpin can be used as a traditional endpin, as an angled endpin or with both rods simultaneously, be it in a standing or sitting position.

**COMFORTABLE** Unlike other angled pins on the market, the Ergonpin allows the musician to set the chair as low as possible with both feet on the floor.

**ERGONOMIC** The Ergonpin is designed to be the most ergonomic solution for the most diverse positions.



## YOUR NEXT LEVEL

## ABOUT ERGONPIN

Would you like to improve the harmonic response of your instrument?

**QUALITY MATERIAL** The Ergonpin is developed in anodized aluminium.

**SHAKE RESISTANT** The Ergonpin makes your instrument feel lighter but is one tough piece. It is shake resistant.

**IMPROVED SOUND** Its material is an excellent sound conductor, improving the harmonic response of your instrument.



# STAINLESS STEEL



# CARBON FIBER



UNLIKE OTHERS
PATENT PENDING



## There is no catch!

THE ERGONPIN WAS DEVELOPED BY A DOUBLE BASSIST LIKE YOU SO WE UNDERSTAND YOUR NEEDS

WE ARE A FAMILY-RUN BUSINESS
YOU TALK DIRECTLY TO THE INVENTOR!

CONTACT@ERGONPIN.COM



## NO MATTER YOUR POSITION NO MATTER YOUR MUSIC STYLE

ERGONPIN IS FOR EVERYONE

## MEET THE ERGONPIN

### HTTPS://