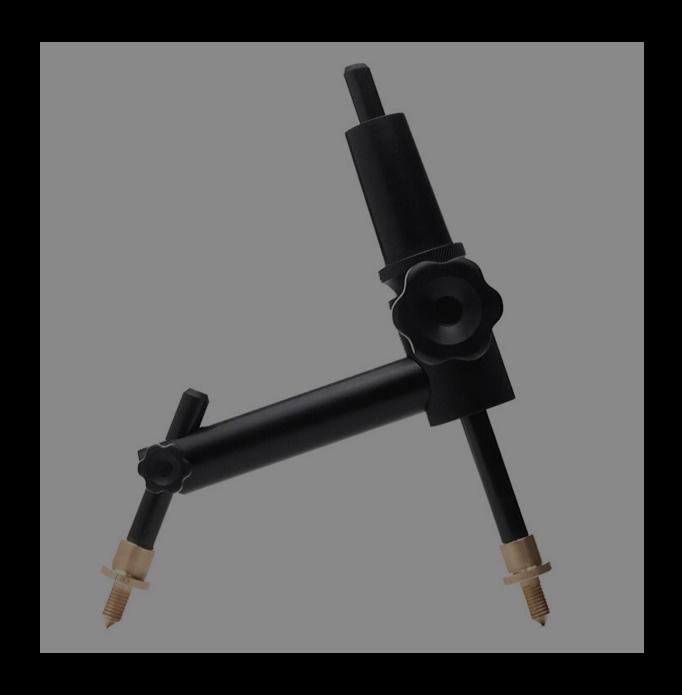

ndpin, as an angled endpin or with both rods simultaneously, be it in a standing or sitting position.

**COMFORTABLE** Unlike other angled pins on the market, the Ergonpin allows the musician to set the chair as low as possible with both feet on the floor.

**ERGONOMIC** The Ergonpin is designed to be the most ergonomic solution for the most diverse positions.



## YOUR NEXT LEVEL

## ABOUT ERGONPIN

Would you like to improve the harmonic response of your instrument?

**QUALITY MATERIAL** The Ergonpin is developed in anodized aluminium.

**SHAKE RESISTANT** The Ergonpin makes your instrument feel lighter but is one tough piece. It is shake resistant.

**IMPROVED SOUND** Its material is an excellent sound conductor, improving the harmonic response of your instrument.



# STAINLESS STEEL



# CARBON FIBER



UNLIKE OTHERS
PATENT PENDING



## There is no catch!

THE ERGONPIN WAS DEVELOPED BY A DOUBLE BASSIST LIKE YOU SO WE UNDERSTAND YOUR NEEDS

WE ARE A FAMILY-RUN BUSINESS
YOU TALK DIRECTLY TO THE INVENTOR!

CONTACT@ERGONPIN.COM



## NO MATTER YOUR POSITION NO MATTER YOUR MUSIC STYLE

ERGONPIN IS FOR EVERYONE

## MEET THE ERGONPIN

### HTTPS://WWW.YOUTUBE.COM/WATCH?V=ZAQ1C3HJHVW



A vertical inclination







Watch later

# HOW DO I USE THE ERGONPIN?

HTTPS://WWW.YOUTUBE.COM/WATCH?V=RDVXMJ9RIVY&T=66S





## WILL IT FIT?

The Ergonpin is produced with a standard diameter equivalent to the size of the most modern endpins on the market





Still in doubt?
Check out our video on the next page!

# HOW DO I INSTALL THE ERGONPIN?

#### HTTPS://WWW.YOUTUBE.COM/WATCH?V=GL9ONDJ