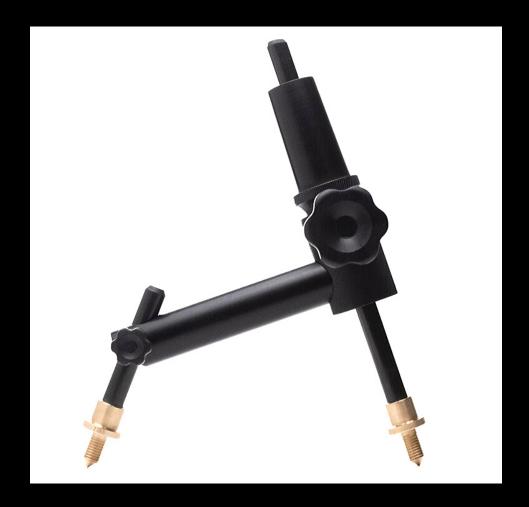

## Would you like to play a double bass that feels as light as a cello?

If so, then it is time for you to try the Ergonpin, the double endpin with two adjustable rods.

**VERSATILE** The Ergonpin can be used as a traditional endpin, as an angled endpin or with both rods simultaneously, be it in a standing or sitting position.

**COMFORTABLE** Unlike other angled pins on the market, the Ergonpin allows the musician to set the chair as low as possible with both feet on the floor.

**ERGONOMIC** The Ergonpin is designed to be the most ergonomic solution for the most diverse positions.

## WILL IT FIT?

The Ergonpin is produced with a standard diameter equivalent to the size of the most modern endpins on the market

Still in doubt?
Check out our video on the next page!